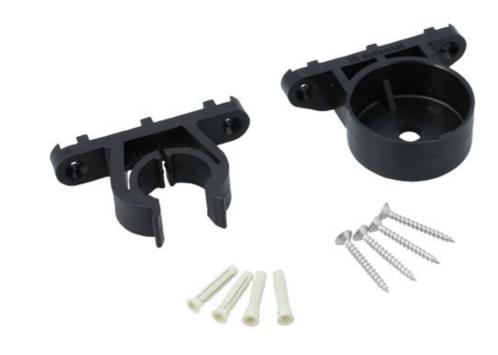

## Wall Support Brackets

A pair of wall support brackets (one upper, one lower) which allow convenient, safe and easily accessible storage of Laser rescue poles (Part Nos. 8740 & 8742). Manufactured from durable black nylon and supplied with screws and rawl plugs for wall mounting.

## **Additional Information**

- Plastic wall brackets for supporting insulated rescue poles, Laser Part Nos. 8740 & 8742.
- Top & bottom fitting brackets for rescue poles with max. diameter 40mm.
- Supplied with screws & wall plugs for each bracket.
- Mount close to working area in plain view to ensure fast deployment.