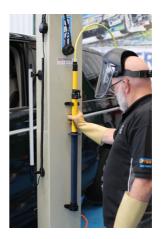

## **Additional Information**

- Plastic wall brackets for supporting insulated rescue poles, Laser Part Nos. 8740 & 8742.
- Top & bottom fitting brackets for rescue poles with max. diameter 40mm.
- Supplied with screws & wall plugs for each bracket.
- Mount close to working area in plain view to ensure fast deployment.